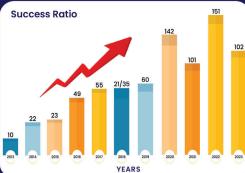

Selections



2023

All india Rank 120 (Bart of ptgp)

**Ms.Ishita Kishore IAS All India Topper** 2022



Dear Achievers



Congratulations!

IAS All India Rank 1 2022 (Part of PTGP)

Cleared UPSC E

## **UPSC Courses**

| NAME OF COURSE                                                  | DURATION  | TOTAL FEES    |
|-----------------------------------------------------------------|-----------|---------------|
| Prelims Cum Mains<br>(General Studies + CSAT+<br>Interview)     | 18 Months | Rs. 1,59,000* |
| Only Optional Papers                                            | 4 Months  | Rs. 35,400*   |
| Complete Course PCM<br>(Prelims Cum Mains)+ CSAT +<br>Interview | 2 Years   | Rs. 1,99,000* |
| Complete Course PCM<br>(Prelims Cum Mains)+ CSAT +<br>Interview | 3 Years   | Rs. 2,99,000* |





Č.

Scan QR Code for KingMakers Free Materials

(inclusive of GST 18%)



ARUNKUMA AIR - 461



THIK RAJA K M

THIKEYAN A H



SUBBURAJ G

HUN RAGHAVAN



SUBBURAJ G AIR - 621



BALAJIS



JAYAVANI M (AIR- 698)











Why is KingMakers IAS Academy considered the most specialized Institution for UPSC CSE?

Coverage of 10,000 + Prelims Mcq's & 3000 + Mains Descriptive Questions Writing Practice

đ Precise Direction on What to Study, How to Study & When to Study

Strong Team of Mentors including 13 Former Civil Servants

Individual Assesment Program After Every Weekly Test by Subject Experts/Mentors

H.O: W-4, 5<sup>th</sup> Main Road, Anna Nagar (Near Rountana), Chennai - 600 040. BRANCHES: NEW DELHI | TRICHY | MADURAI | KOVAI | 🌐 KINGMAKERSIASACADEMY.COM





**STAR ACHIEVERS** 

N